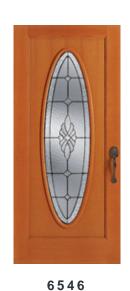

6534 Meridian Builder's Advantage® Series

6534
Meridian (8'0")
Builder's Advantage®
Series

6536 Meridian Builder's Advantage® Series

6536 Meridian (8'0") Builder's Advantage® Series

Shelburne®
Builder's Advantage®
Series

Meridian Sidelight Builder's Advantage® Series

6544
Shelburne®
Builder's Advantage®
Series

Meridian
Sidelight
Builder's Advantage®
Series

Shelburne®
Builder's Advantage®
Series

Meridian Sidelight Builder's Advantage® Series